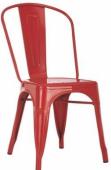

Product Safety Recall

Worx Dining Chair

Product Description: Fantastic Furniture is recalling its WORX Dining Chair that was sold in its stores from August 21, 2014 to November 24, 2015.

Hazard: The tapering of the inside bottom of the chair legs may lead to an entrapment or laceration hazard.