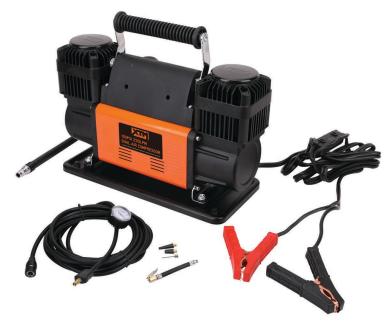

## **Product Safety Recall**

XTM 150PSI 250LPM Dual Air Compressor

Sold at Supercheap Auto and BCF stores (online and instore) between 1<sup>st</sup> February 2021 to 20<sup>th</sup> of January 2022.

**Product description:** An orange and black dual pump portable air compressor. SKU 606623.