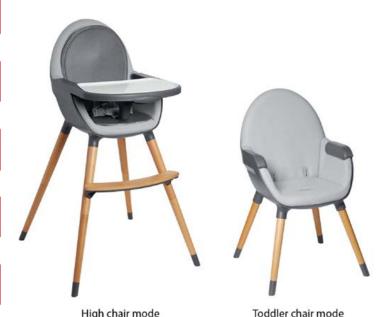

## **Skip Hop**

Tuo Convertible High Chair 304200, 304201

Date codes: HH5/2017, HH6/2017, HH7/2017, HH8/2017, HH9/2017, HH092717, HH092917, HH010518, HH030518, HH05182018, HH05312018

Product could pose a potential fall risk, if the leg or legs detach from the seat. This recall involves units sold between December 2016 and December 2018.

gh chair mode loddler chair mo

Date Code location, on product (back of chair)