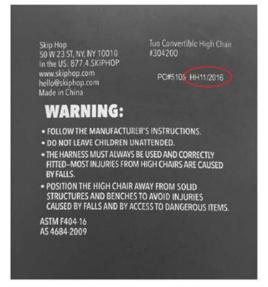

## **Skip Hop**

Tuo Convertible High Chair 304200, 304201

Date codes: HH5/2017, HH6/2017, HH7/2017, HH8/2017, HH9/2017, HH092717, HH092917, HH010518, HH030518, HH05182018, HH05312018

Product could pose a potential fall risk, if the leg or legs detach from the seat. This recall involves units sold between December 2016 and December 2018.

gh chair mode loddler chair mo

Date Code location, on product (back of chair)