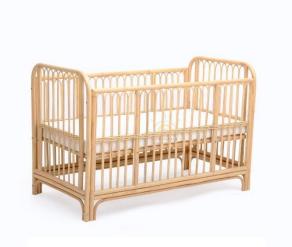

## Product Safety Recall

Boho Baby Australia - Kalu Cot

Rattan Kalu cot - non-adjustable, fixed base cot hand crafted from lightweight rattan with mattress.

Sold by Boho Baby Australia between 1 December 2022 - 10 February 2023.