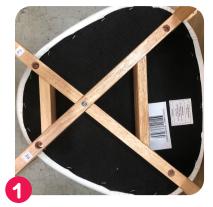

## So what's recalled and what's not recalled

We have **two distinct versions** of these chairs. The imagery shown below depicts how to identify a chair that needs to be returned to Fantastic for remedy.

Chairs with no brackets RECALLED

Toto/Tara chair shown with no brackets

Toto/Tara chair shown with pre-installed brackets