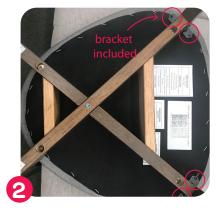

## So what's recalled and what's not recalled

We have **two distinct versions** of these chairs. The imagery shown below depicts how to identify a chair that needs to be returned to Fantastic for remedy.

## Chairs with four pre-installed brackets NOT RECALLED

If you have already had brackets installed by Fantastic Furniture you do not need to contact us again.

However if you have not yet had your Tara or Toto chairs fitted with support brackets, or you are unsure of what version of Tara or Toto chair you have, please contact Fantastic Furniture Customer Care on 1800 430 850 or at totoandtarachairs@fantasticfurniture.com.au and the team will advise you on the appropriate steps to take.

Toto/Tara chair shown with no brackets

Toto/Tara chair shown with pre-installed brackets